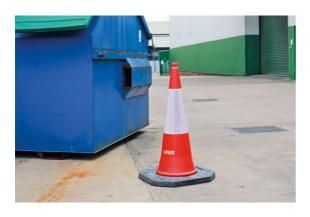

## Heavy Duty Traffic Cone - 750mm

A heavy-duty traffic cone, with a two-piece moulded construction and a weighted base. Suitable for a wide variety of hazard warning uses, including; workshops, car parks, factories, warehouses and sports.

## **Additional Information**

- Two-piece moulded traffic cone.
- Dimensions: 750mm height, 430 x 430mm base. Weight 4kg.
- HDPE cone material which won't be damaged from UV rays, base made from 100% recycled PVC.
- · Single reflective band. EN13422. Made in UK.
- A larger, 1000mm, traffic cone is also available, please see Part No. 9014.