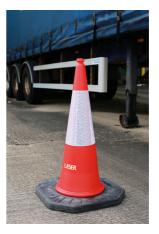

## Heavy Duty Traffic Cone - 750mm

A heavy-duty traffic cone, with a two-piece moulded construction and a weighted base. Suitable for a wide variety of hazard warning uses, including; workshops, car parks, factories, warehouses and sports.

## **Additional Information**

- Two-piece moulded traffic cone.
- Dimensions: 750mm height, 430 x 430mm base. Weight 4kg.
- HDPE cone material which won't be damaged from UV rays, base made from 100% recycled PVC.
- · Single reflective band. EN13422. Made in UK.
- A larger, 1000mm, traffic cone is also available, please see Part No. 9014.