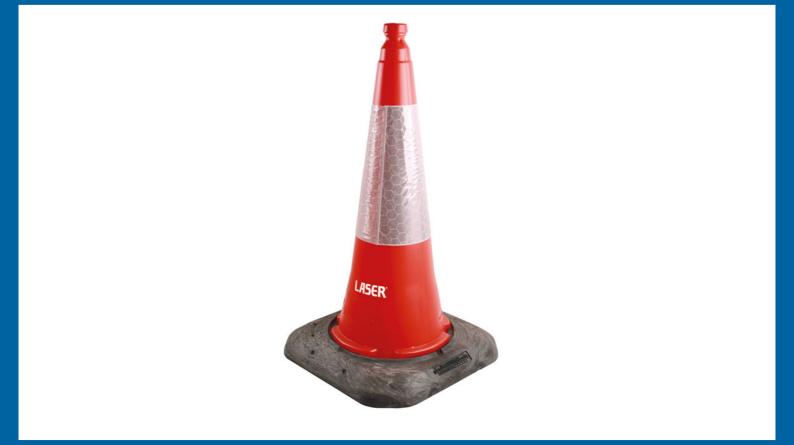

## Heavy Duty Traffic Cone - 750mm

A heavy-duty traffic cone, with a two-piece moulded construction and a weighted base. Suitable for a wide variety of hazard warning uses, including; workshops, car parks, factories, warehouses and sports.

## **Additional Information**

- Two-piece moulded traffic cone.
- Dimensions: 750mm height, 430 x 430mm base. Weight 4kg.
- HDPE cone material which won't be damaged from UV rays, base made from 100% recycled PVC.
- · Single reflective band. EN13422. Made in UK.
- A larger, 1000mm, traffic cone is also available, please see Part No. 9014.